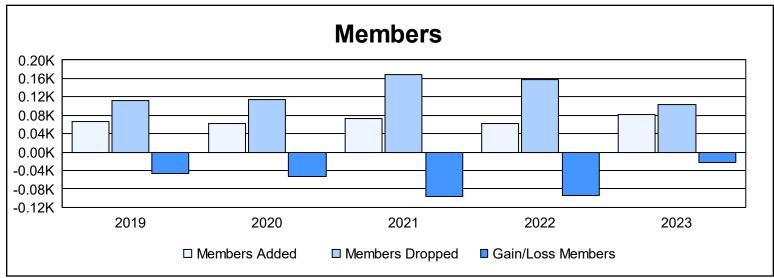

District 9 SE As of June 2023 Cumulative

| Year      | New<br>Clubs | Dropped<br>Clubs | Gain/<br>Loss<br>Clubs | New<br>Members | Charter<br>Members | Reinstate<br>Members | Transfer<br>Members | Total<br>Member<br>Added | Total<br>Members<br>Dropped | Gain/<br>Loss<br>Members |
|-----------|--------------|------------------|------------------------|----------------|--------------------|----------------------|---------------------|--------------------------|-----------------------------|--------------------------|
| 2018-2019 | 1            | 1                | 0                      | 40             | 23                 | 2                    | 1                   | 66                       | 112                         | -46                      |
| 2019-2020 | 0            | 0                | 0                      | 54             | 1                  | 2                    | 5                   | 62                       | 114                         | -52                      |
| 2020-2021 | 0            | 2                | -2                     | 69             | 0                  | 4                    | 0                   | 73                       | 169                         | -96                      |
| 2021-2022 | 0            | 6                | -6                     | 57             | 0                  | 5                    | 1                   | 63                       | 158                         | -95                      |
| 2022-2023 | 0            | 2                | -2                     | 69             | 0                  | 2                    | 11                  | 82                       | 104                         | -22                      |
| Average   | 0            | 2                | -2                     | 58             | 5                  | 3                    | 4                   | 69                       | 131                         | -62                      |