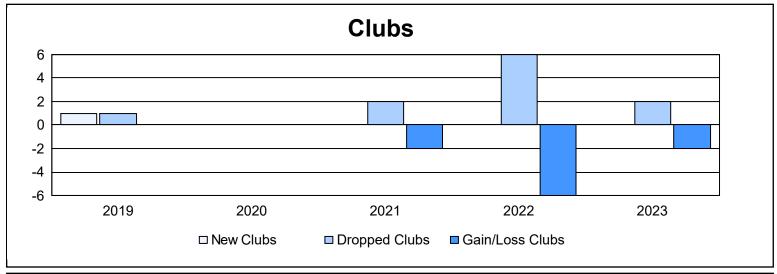

District 9 SE As of June 2023 Cumulative

| Year      | New<br>Clubs | Dropped<br>Clubs | Gain/<br>Loss<br>Clubs | New<br>Members | Charter<br>Members | Reinstate<br>Members | Transfer<br>Members | Total<br>Member<br>Added | Total<br>Members<br>Dropped | Gain/<br>Loss<br>Members |
|-----------|--------------|------------------|------------------------|----------------|--------------------|----------------------|---------------------|--------------------------|-----------------------------|--------------------------|
| 2018-2019 | 1            | 1                | 0                      | 40             | 23                 | 2                    | 1                   | 66                       | 112                         | -46                      |
| 2019-2020 | 0            | 0                | 0                      | 54             | 1                  | 2                    | 5                   | 62                       | 114                         | -52                      |
| 2020-2021 | 0            | 2                | -2                     | 69             | 0                  | 4                    | 0                   | 73                       | 169                         | -96                      |
| 2021-2022 | 0            | 6                | -6                     | 57             | 0                  | 5                    | 1                   | 63                       | 158                         | -95                      |
| 2022-2023 | 0            | 2                | -2                     | 69             | 0                  | 2                    | 11                  | 82                       | 104                         | -22                      |
| Average   | 0            | 2                | -2                     | 58             | 5                  | 3                    | 4                   | 69                       | 131                         | -62                      |